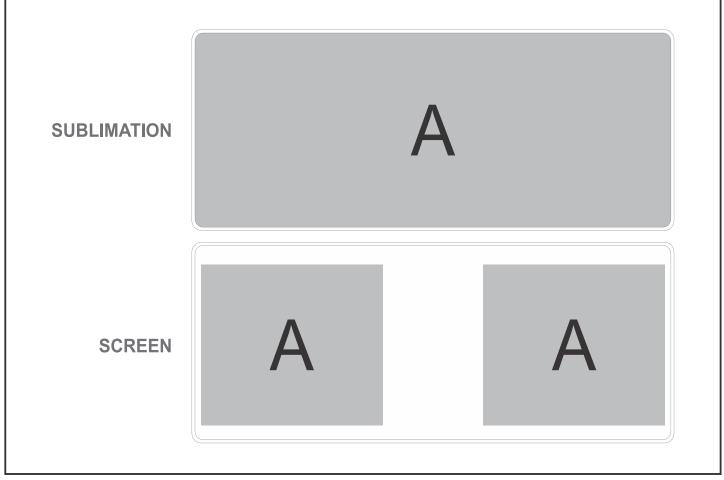

## **Branding Options:**

| Position | Branding Method (Branding Code) | No. of Colours | Dimension               |
|----------|---------------------------------|----------------|-------------------------|
| Α        | Sublimation (SUB-C)             | Full Colour    | 760mm wide x 290mm high |
| Α        | Screen Print (SC)               | 1 Colour       | 290mm wide x 240mm high |